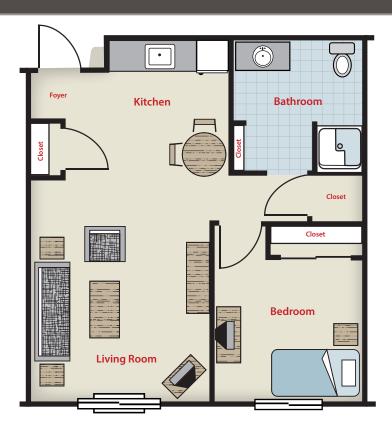

Call: (920) 544-5041

## **Floor Plan**



Emerald Bay Standard One Bedroom (580 sq. ft.)

Map

# **Map & Directions**

### **Emerald Bay Retirement Community**

650 Centennial Centre Blvd. Hobart, WI 54155 T (920) 544-5041

### **Driving Directions**

Take Hwy 29 West from Green Bay approximately 2 miles; when you see Maplewood Meats turn left at Triangle Drive. Turn left on N. Overland Rd. Take the second exit on the traffic circle onto Centennial Centre Blvd. Go straight 2 blocks. Emerald Bay will be on the left.

# Triangle Dr. Maplewood Meets Village Auto And Landercape Supplies Centerine Machining a Grinding Inc. Daydream Acres Hobert Crossing Hobert Cross