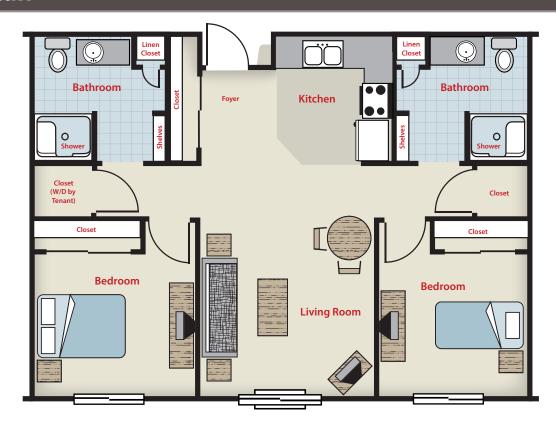

Call: (920) 544-5041

## Floor Plan



Emerald Bay Two Bedroom, Two Bath (876 Sq. Ft.)

# **Map & Directions**

### **Emerald Bay Retirement Community**

650 Centennial Centre Blvd. Hobart, WI 54155 T (920) 544-5041

### **Driving Directions**

Take Hwy 29 West from Green Bay approximately 2 miles; when you see Maplewood Meats turn left at Triangle Drive. Turn left on N. Overland Rd. Take the second exit on the traffic circle onto Centennial Centre Blvd. Go straight 2 blocks. Emerald Bay will be on the left.

# Triangle D Triangle D Maplemood Meats Village Auto Landscape Supplies Centerion Machining & Griding to Landscape Supplies Wyndhain Lake Villag Rocoted Press Will Woodstift hours Wo